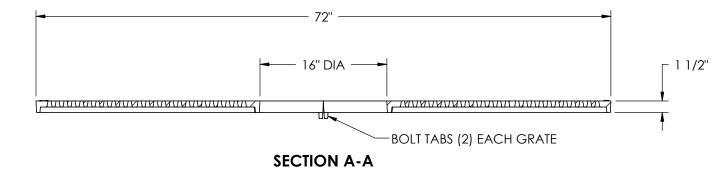

# 8691 Tree Grate Set

Product Number 00869101 Design Features -Materials Tree Grate Gray Iron (CL35B)

-Design Load Non-Traffic -Open Area n/a -Coating Undipped -√ Designates Machined Surface

## Certification

-ASTM A48 -ADA

-Country of Origin: USA

Major Components 00869131