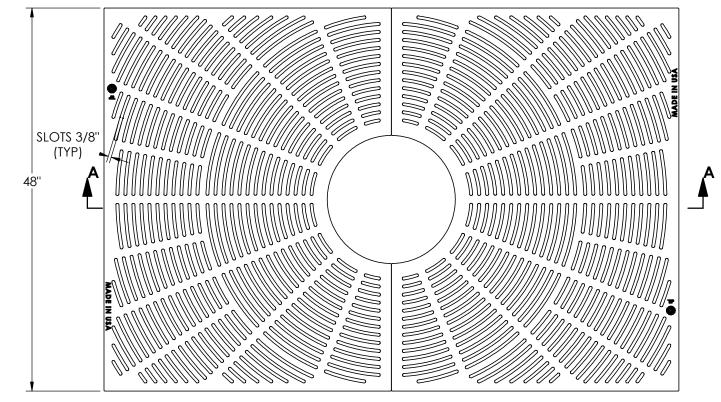

# 8691 Tree Grate Set

Product Number 00869101 Design Features -Materials Tree Grate Gray Iron (CL35B)

-Design Load Non-Traffic -Open Area n/a -Coating Undipped -√ Designates Machined Surface

## Certification

-ASTM A48 -ADA

-Country of Origin: USA

Major Components 00869131